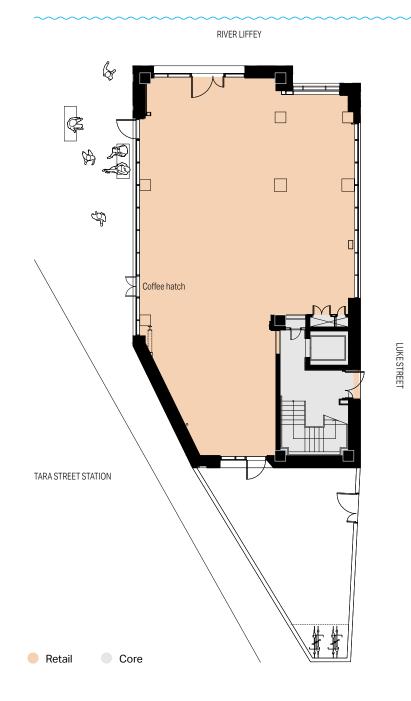

# **GROUND FLOOR**

### 1,981 SQ FT (184 SQ M)

## **Key Features**

High profile corner location

Large open plan and light filled space

Signage opportunity onto George's Quay

1,981 sq ft internal café space

Double height space with 4m floor to ceiling height

Coffee hatch

A detailed handover specification document is available upon request

7