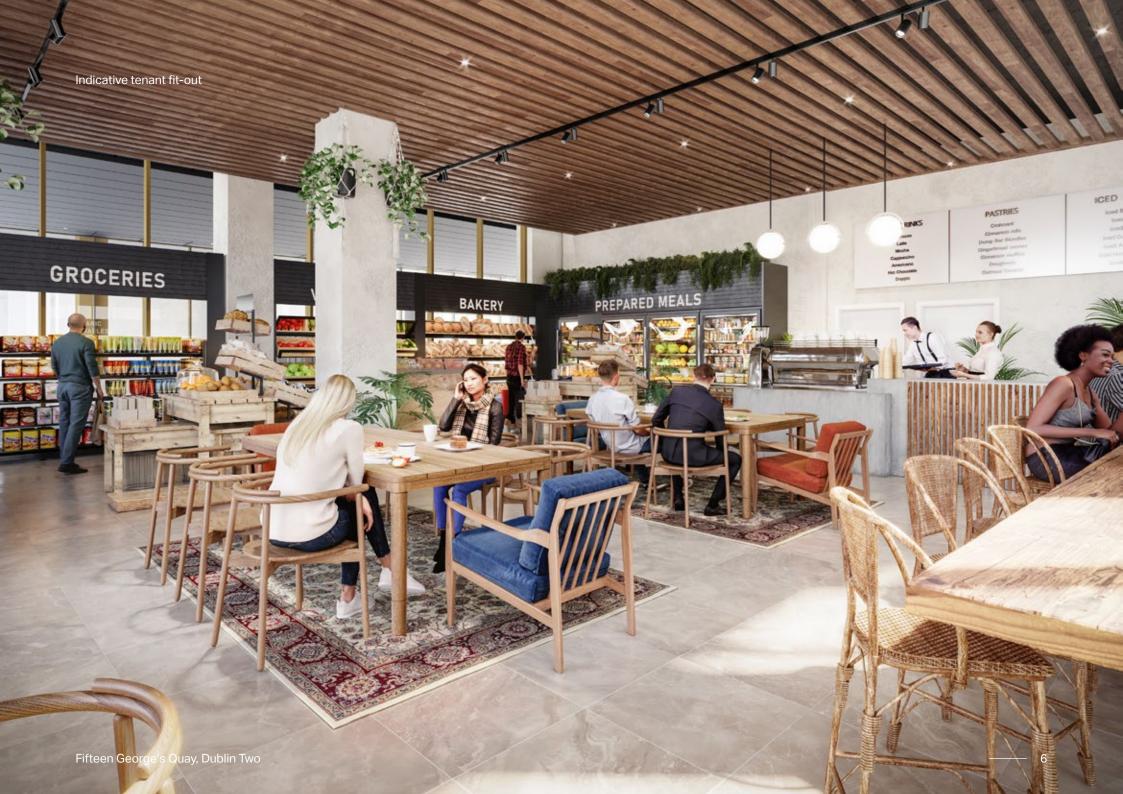

# A NEW CAFÉ AT A LANDMARK RIVERSIDE LOCATION

Fifteen George's Quay's central lively location next to Tara Street Station at the axis of Dublin's transport network, offers excellent visibility and high footfall for a food and beverage operator.

6004

Employees onsite at Fifteen George's Quay

Employees in the wider George's Quay estate

More commuters passing through

OVERLOOKING THE RIVER, FIFTEEN GEORGE'S QUAY PROVIDES 1,981 SQ FT OF VIBRANT LIGHT FILLED SPACE TO CREATE YOUR VISION THE MODERNISATION OF FIFTEEN GEORGE'S QUAY CREATES A SPACE FOR OUTDOOR SEATING, A TAKEAWAY WINDOW AND EXCELLENT VISIBILITY