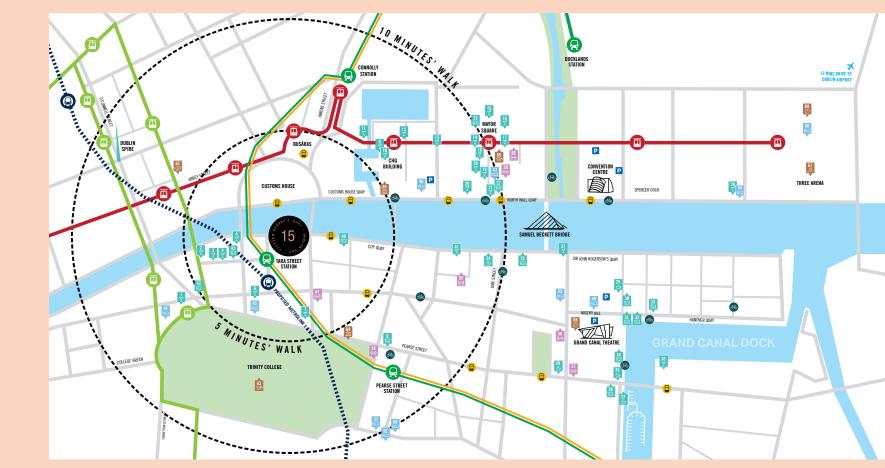

## LOOKING FOR THE BEST LOCATION IN DUBLIN? YOU'RE LOOKING AT IT

Drop a pin at the centre of Dublin's transport network and you'll land right here. At the door of the most connected office in the country.

This is easy access to the Dart and Luas lines, Connolly Station, Busaras and the Port Tunnel. This is faster commuting from every suburb in Dublin and every city in the country.

Minute walk to Tara Street Dart and rail station

Minutes walk to Trinity and Abbey Street Luas

## CONNECTED LOCATION

| FOOD & DRINK           | 13. COFFEE ANGEL       | 26. KC PEACHES               | 39. RYLEIGH'S ROOFTOP     | 50. THE ALEX HOTEL             | CULTURAL                     |
|------------------------|------------------------|------------------------------|---------------------------|--------------------------------|------------------------------|
| 1. DOYLE'S             | 14. DRUNKEN FISH       | 27. THE FERRYMAN BAR         | BAR & GRILL               | <b>51. THE DAVENPORT HOTEL</b> | 62. ABBEY THEATRE            |
| 2. STARBUCKS           | 15. MUSASHI            | 28. 3FE COFFEE               | 40. AS ONE                | 52. THE MONT HOTEL             | 63. TRINITY COLLEGE          |
| 3. THE VINTAGE KITCHEN | 16. IL FORNAIO         | 29. LOLLY & COOKS            | 41. DOCKERS               | 53. THE CLAYTON HOTEL          | 64. SCIENCE GALLERY          |
| 4. MULLIGAN'S          | 17. FRESH              | 30. NUT BUTTER               | 42. GURSHA                | 54. THE MAYSON HOTEL           | 65. EPIC IRELAND             |
| 5. SHOE LANE COFFEE    | 18. M&S                | 31. HQ GASTROBAR             | 43. D'OLIER ST RESTAURANT | WELLNESS                       | 66. NATIONAL COLLEGE         |
| 6. POG                 | 19. CAFFE NERO         | 32. HERB STREET              | HOTELS                    | 55. PERPETUA GYM               | OF IRELAND                   |
| 7. BREAD 41            | 20. J2 GRILL & SUSHI   | 33. MILANO                   | 44. THE WESTIN HOTEL      | 56. FLYEFIT                    | 67. THREE ARENA              |
| 8. HONEY TRUFFLE       | 21. ROCKETS            | 34. FRESH FOOD MARKET        | 45. TRINITY CITY HOTEL    | 57. EDUCO GYM                  | 68. ODEON CINEMA             |
| 9. ELY WINE BAR        | 22. EAST               | 35. IL VALENTINO             | 46. HILTON GARDEN INN     | 58. TRINITY COLLEGE SPORT      | 69. BORD GÁIS ENERGY THEATRE |
| 10. URBAN BREWING      | 23. THE NATURAL BAKERY | <b>36. CHARLOTTE QUAY</b>    | 47. SPENCER HOTEL         | 59. SPENCER HEALTH CLUB        |                              |
| 11. HARBOURMASTER      | 24. GERARD'S DELI      | <b>37. THE ART OF COFFEE</b> | 48. THE GIBSON HOTEL      | 60. SV FITNESS                 |                              |
| 12. STARBUCKS          | 25. SPROUT             | 38. SEVEN WONDERS            | 49. THE MARKER HOTEL      | 61. F45                        |                              |

Hereit Antices Antices

**1 min** Walk to proposed Metrolink Station

1 min

Walk to Dublin

**Bike Station** 

1 min

Walk to

**Bus Stops** 

ব্ৰুত

5 mins Walk to Busáras

**5 mins** Walk to LUAS Green Line

**7 mins** Walk to LUAS Red Line