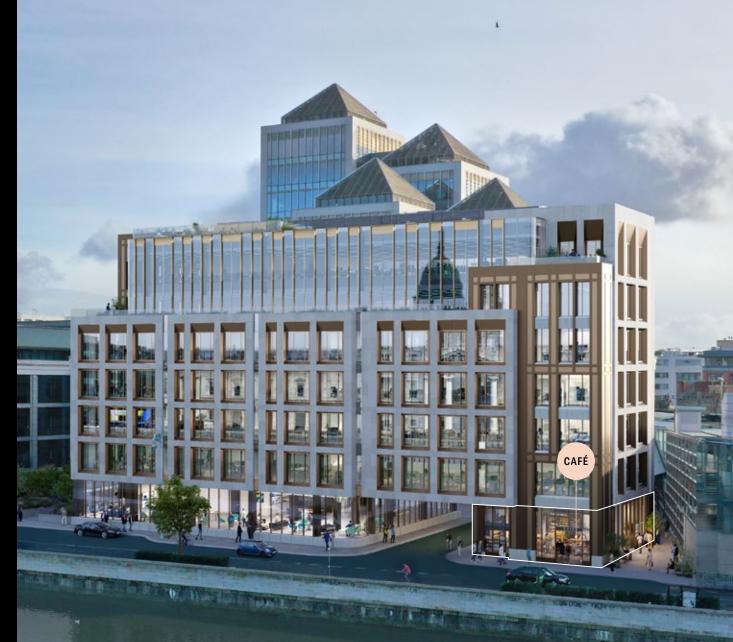

# A NEW CAFÉ AT A LANDMARK RIVERSIDE LOCATION

Fifteen George's Quay's central lively location next to Tara Street Station at the axis of Dublin's transport network, offers excellent visibility and high footfall for a food and beverage operator.

6004

Employees onsite at Fifteen George's Quay

Employees in the wider George's Quay estate

More commuters passing through

OVERLOOKING THE RIVER, FIFTEEN GEORGE'S QUAY PROVIDES 1,981 SQ FT OF VIBRANT LIGHT FILLED SPACE TO CREATE YOUR VISION THE MODERNISATION OF FIFTEEN GEORGE'S QUAY CREATES A SPACE FOR OUTDOOR SEATING, A TAKEAWAY WINDOW AND EXCELLENT VISIBILITY

# **GROUND FLOOR**

### 1,981 SQ FT (184 SQ M)

## **Key Features**

High profile corner location

Large open plan and light filled space

Signage opportunity onto George's Quay

1,981 sq ft internal café space

Double height space with 4m floor to ceiling height

Coffee hatch

A detailed handover specification document is available upon request

7