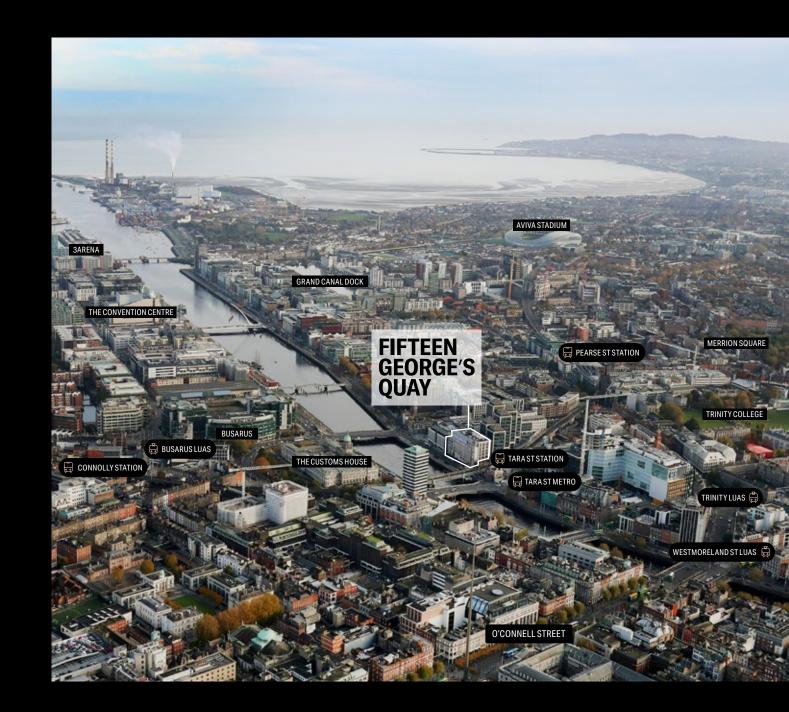

## LOOKING FOR THE BEST LOCATION IN DUBLIN? YOU'RE LOOKING AT IT

Drop a pin at the centre of Dublin's transport network and you'll land right here. At the door of the most connected office in the country.

This is easy access to the Dart and Luas lines, Connolly Station, Busaras and the Port Tunnel. This is faster commuting from every suburb in Dublin and every city in the country.

Minute walk to Tara Street Dart and rail station

Minutes walk to Trinity and Abbey Street Luas

## CONNECTED LOCATION

| FOOD & DRINK           | 13. COFFEE ANGEL       | 26. KC PEACHES               | 39. RYLEIGH'S ROOFTOP     | 50. THE ALEX HOTEL             | CULTURAL                     |
|------------------------|------------------------|------------------------------|---------------------------|--------------------------------|------------------------------|
| 1. DOYLE'S             | 14. DRUNKEN FISH       | 27. THE FERRYMAN BAR         | BAR & GRILL               | <b>51. THE DAVENPORT HOTEL</b> | 62. ABBEY THEATRE            |
| 2. STARBUCKS           | 15. MUSASHI            | 28. 3FE COFFEE               | 40. AS ONE                | 52. THE MONT HOTEL             | 63. TRINITY COLLEGE          |
| 3. THE VINTAGE KITCHEN | 16. IL FORNAIO         | 29. LOLLY & COOKS            | 41. DOCKERS               | 53. THE CLAYTON HOTEL          | 64. SCIENCE GALLERY          |
| 4. MULLIGAN'S          | 17. FRESH              | 30. NUT BUTTER               | 42. GURSHA                | 54. THE MAYSON HOTEL           | 65. EPIC IRELAND             |
| 5. SHOE LANE COFFEE    | 18. M&S                | 31. HQ GASTROBAR             | 43. D'OLIER ST RESTAURANT | WELLNESS                       | 66. NATIONAL COLLEGE         |
| 6. POG                 | 19. CAFFE NERO         | 32. HERB STREET              | HOTELS                    | 55. PERPETUA GYM               | OF IRELAND                   |
| 7. BREAD 41            | 20. J2 GRILL & SUSHI   | 33. MILANO                   | 44. THE WESTIN HOTEL      | 56. FLYEFIT                    | 67. THREE ARENA              |
| 8. HONEY TRUFFLE       | 21. ROCKETS            | 34. FRESH FOOD MARKET        | 45. TRINITY CITY HOTEL    | 57. EDUCO GYM                  | 68. ODEON CINEMA             |
| 9. ELY WINE BAR        | 22. EAST               | 35. IL VALENTINO             | 46. HILTON GARDEN INN     | 58. TRINITY COLLEGE SPORT      | 69. BORD GÁIS ENERGY THEATRE |
| 10. URBAN BREWING      | 23. THE NATURAL BAKERY | <b>36. CHARLOTTE QUAY</b>    | 47. SPENCER HOTEL         | 59. SPENCER HEALTH CLUB        |                              |
| 11. HARBOURMASTER      | 24. GERARD'S DELI      | <b>37. THE ART OF COFFEE</b> | 48. THE GIBSON HOTEL      | 60. SV FITNESS                 |                              |
| 12. STARBUCKS          | 25. SPROUT             | 38. SEVEN WONDERS            | 49. THE MARKER HOTEL      | 61. F45                        |                              |

Hereit Antices Antices

**1 min** Walk to proposed Metrolink Station

1 min

Walk to Dublin

**Bike Station** 

1 min

Walk to

**Bus Stops** 

ব্ৰুত

5 mins Walk to Busáras

**5 mins** Walk to LUAS Green Line

**7 mins** Walk to LUAS Red Line